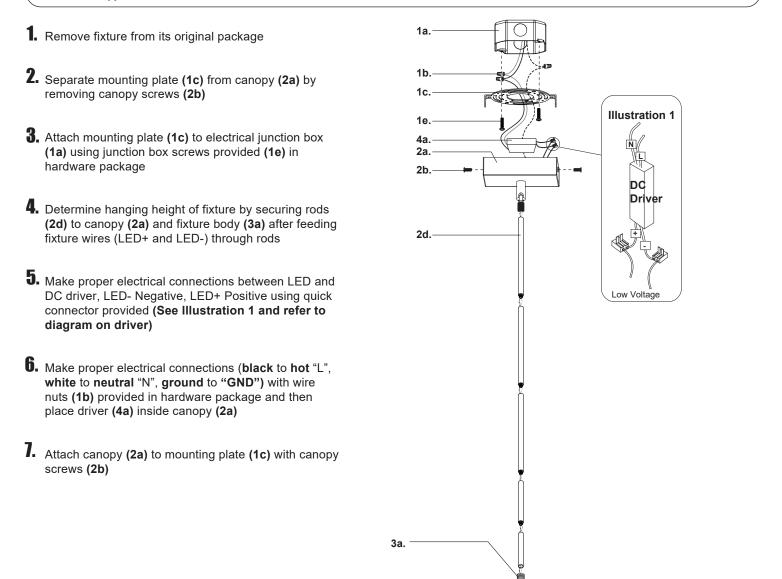

## **LED Linear Pendant**

## START FROM HERE

- Make sure POWER is COMPLETELY OFF at the fuse box
- Have your fixture installed by a qualified licensed electrician
- Prepare everything in a clear area
- Wear gloves at all times during this installation
- · Read instructions carefully before you start assembly
- Keep this installation sheet for future reference

**Technical Support:** 1-855-855-8926

## Please Note:

- This Kuzco LED fixture comes with pre-wired LED module(s)
- Unless instructed, Do Not touch any part of the LED module(s) as any unnecessary contact with the module could cause permanent damage
- For dimming, an ELV (Electronic Low Voltage) or TRIAC type of dimmer is required
- 120V input